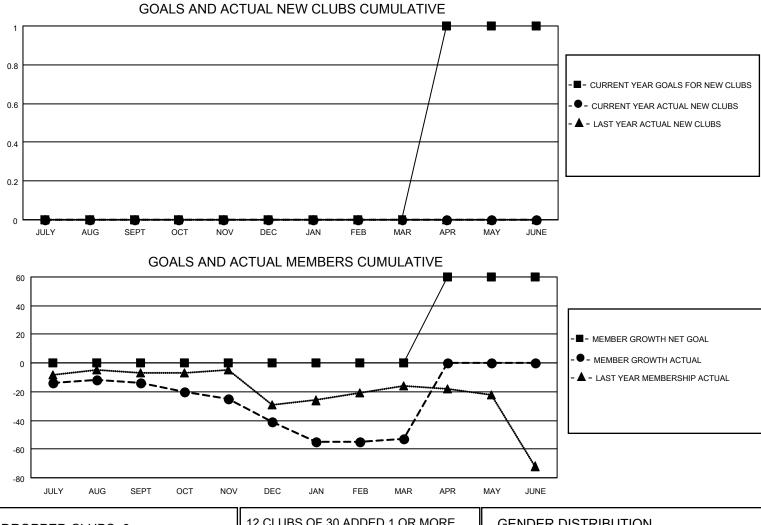

## LOCATION OREGON

District 36 G

Results as of: 3/31/2021

| Clubs         |               |             |               | Members       |                        |                         |                                                    |  |
|---------------|---------------|-------------|---------------|---------------|------------------------|-------------------------|----------------------------------------------------|--|
|               | RESULTS FOR   | R 2020-2021 |               |               | RESULTS FOR 2020-2021  |                         |                                                    |  |
| QUARTER       | NEW CLUB GOAL | NEW CLUBS   | DROPPED CLUBS | QUARTER       | BER GROWTH NET<br>GOAL | MEMBER GROWTH<br>ACTUAL | DROPPED<br>MEMBERS ACTUAL<br>(including transfers) |  |
| JULY/AUG/SEPT | 0             | 0           | 0             | JULY/AUG/SEPT | 0                      | 13                      | 21                                                 |  |
| OCT/NOV/DEC   | 0             | 0           | 0             | OCT/NOV/DEC   | 0                      | 16                      | 34                                                 |  |
| JAN/FEB/MAR   | 0             | 0           | 0             | JAN/FEB/MAR   | 0                      | 7                       | 19                                                 |  |
| APR/MAY/JUNE  | 1             | 0           | 0             | APR/MAY/JUNE  | 60                     | 0                       | 0                                                  |  |